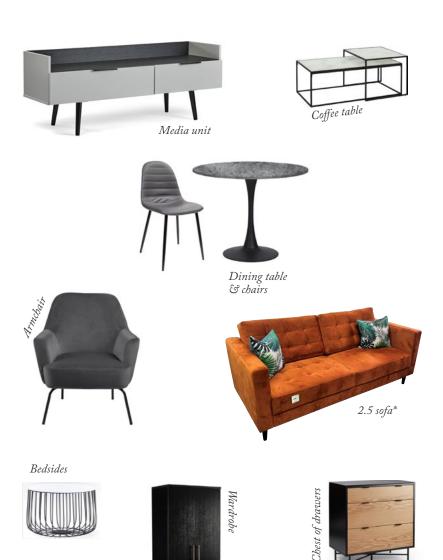

Furnished units will typically include a sofa, dining table and at least two chairs, a double bed and at least one bedside table. Second bedrooms tend to be fitted with a double bed, at least one bedside table, and some form of additional storage such as standalone wardrobe or chest of drawers.

The exact style, colour and items of furniture will vary by property shape, layout and size, but will be a combination of the examples above. Items may also be swapped due to stock changes or shipping.

Our lettings team can provide more information about the furniture you will get in any particular apartment.

\*The 2.5 sofa comes in royal blue.