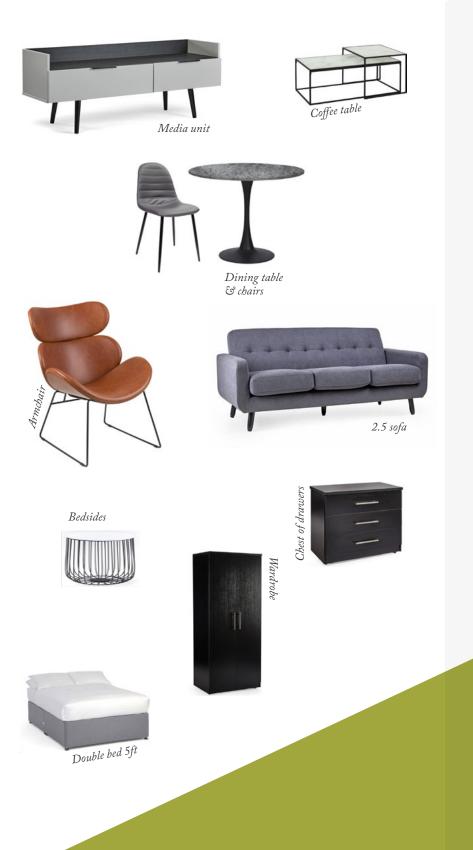

## **OUR FURNITURE**

Simple Life London apartments are furnished by David Phillips, and you will also have the opportunity to purchase additional furniture from them at an exclusive discount once you are a resident.

Furnished units will typically include a sofa, dining table and at least two chairs, a double bed and at least one bedside table. Second bedrooms tend to be fitted with a double bed, at least one bedside table, and some form of additional storage such as standalone wardrobe or chest of drawers.

The exact style, colour and items of furniture will vary by property shape, layout and size, but will be a combination of the examples above. Items may also be swapped due to stock changes or shipping.