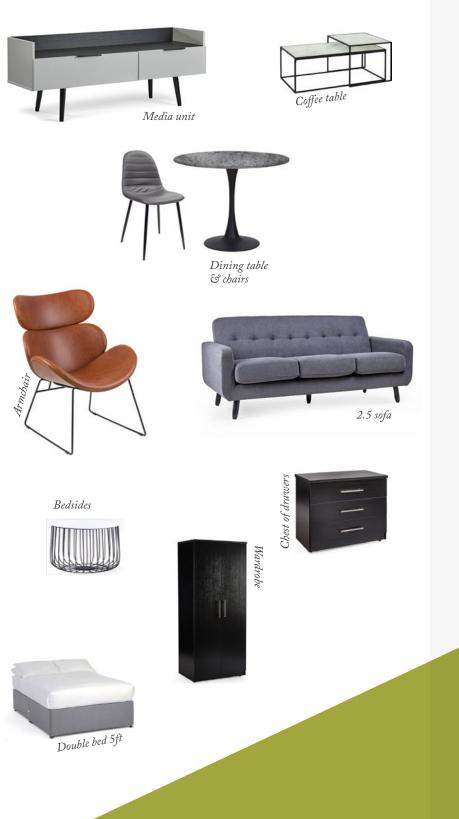

## **OUR FURNITURE**

Simple Life London apartments are furnished by David Phillips, and you will also have the opportunity to purchase additional furniture from them at an exclusive discount once you are a resident.

Furnished units will typically include a sofa, dining table and at least two chairs, a double bed and at least one bedside table. Second bedrooms tend to be fitted with a double bed, at least one bedside table, and some form of additional storage such as standalone wardrobe or chest of drawers.

The exact style, colour and items of furniture will vary by property shape, layout and size, but will be a combination of the examples above. Items may also be swapped due to stock changes or shipping.