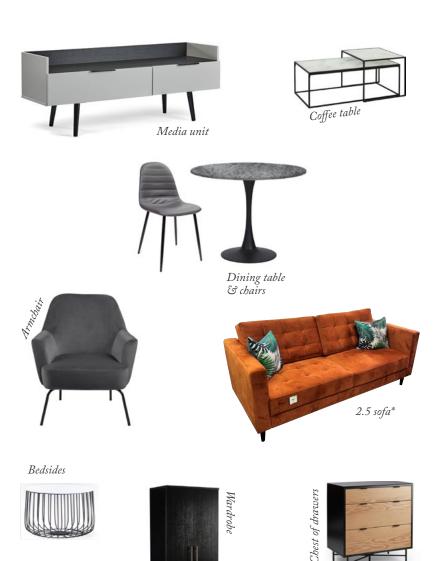

Furnished units will typically include a sofa, dining table and at least two chairs, a double bed and at least one bedside table. Second bedrooms tend to be fitted with a double bed, at least one bedside table, and some form of additional storage such as standalone wardrobe or chest of drawers.

The exact style, colour and items of furniture will vary by property shape, layout and size, but will be a combination of the examples above. Items may also be swapped due to stock changes or shipping.

Our lettings team can provide more information about the furniture you will get in any particular apartment.

\*The 2.5 sofa comes in royal blue.