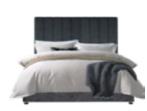

Furnished units will typically include a sofa, dining table and at least two chairs, a double bed and at least one bedside table. Second bedrooms tend to be fitted with a double bed, at least one bedside table, and some form of additional storage such as standalone wardrobe or chest of drawers.