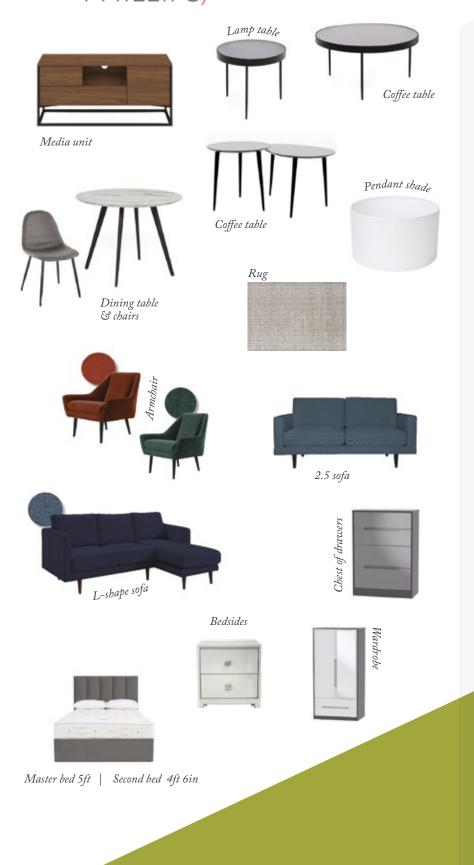

## **OUR FURNITURE**

Simple Life London apartments are furnished by David Phillips, and you will also have the opportunity to purchase additional furniture from them at an exclusive discount once you are a resident.

Furnished units will typically include a sofa, dining table and at least two chairs, a double bed and at least one bedside table. Second bedrooms tend to be fitted with a double bed, at least one bedside table, and some form of additional storage such as standalone wardrobe or chest of drawers.

The exact style, colour and items of furniture will vary by property shape, layout and size, but will be a combination of the examples above. Items may also be swapped due to stock changes or shipping.