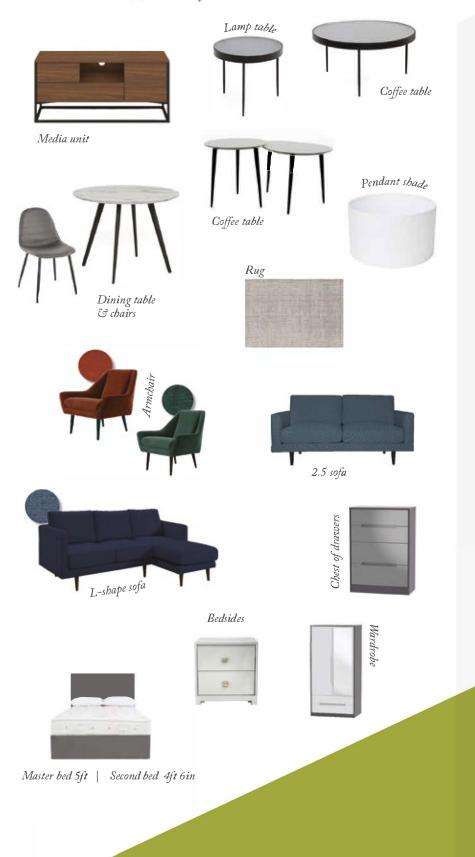

## **OUR FURNITURE**

Simple Life London apartments are furnished by David Phillips, and you will also have the opportunity to purchase additional furniture from them at an exclusive discount once you are a resident.

Furnished units will typically include a sofa, dining table and at least two chairs, a double bed and at least one bedside table. Second bedrooms tend to be fitted with a double bed, at least one bedside table, and some form of additional storage such as standalone wardrobe or chest of drawers.

The exact style, colour and items of furniture will vary by property shape, layout and size, but will be a combination of the examples above. Items may also be swapped due to stock changes or shipping.